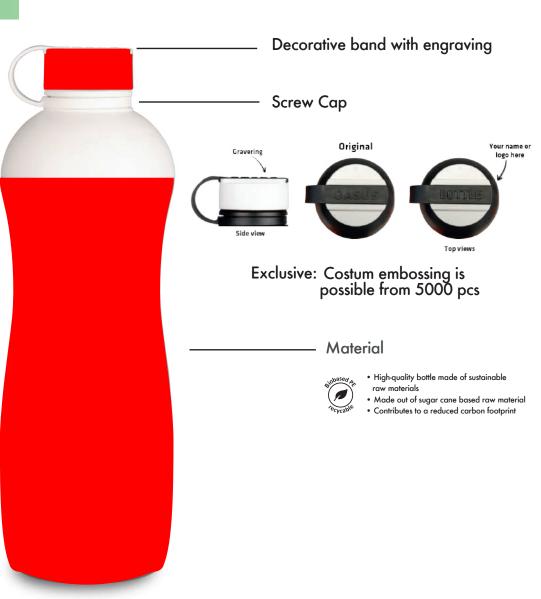

## "Simply the most durable waterbottle"

We proudly present to you the new generation of sustainable waterbottle: Oasus. With the introduction of the Oasus waterbottle you not only buy a super nice sustainable waterbottle, but you also make a concrete contribution to a better world. Provided, of course, you dispose of it after a long (re) use in the manner indicated by the local government.

The Oasus waterbottle is made entirely from biobased HDPE. By using biobased raw material, a significant reduction in CO2 emissions is achieved compared to standard fossil raw material. The Oasus is available in 500ML, is foodsafe and diswasherproof. The Oasus is available in seven different colours.

#### **SPECIFICATIONS**

- Biobased waterbottle
- Made out of monomaterial
- Decorative band with option for engraving
- Customized printing
- Light weight
- Made of recyclable food-safe LDPE
- Reusable
- Dutch design & production
- Easy to clean
- Dishwasher safe