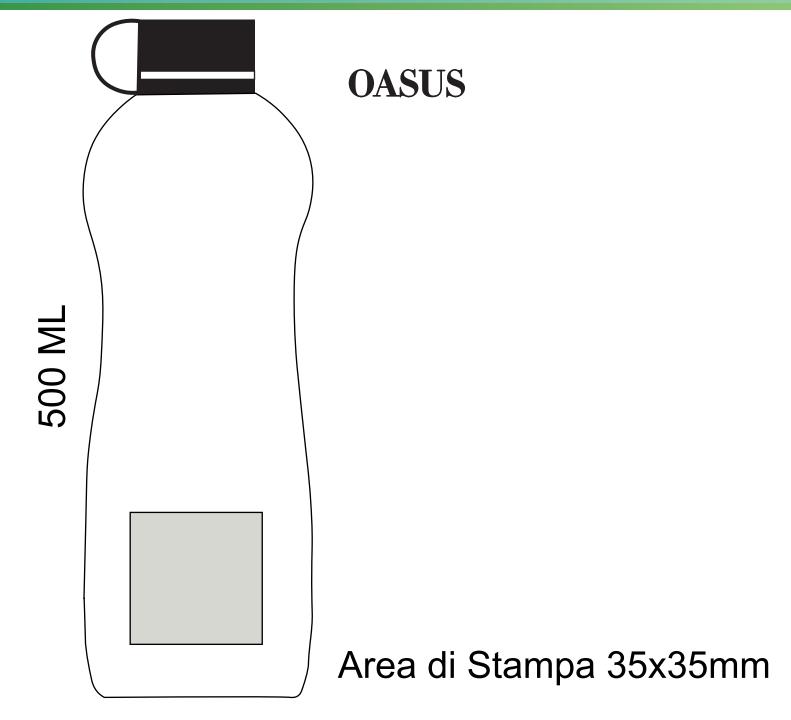

# **Printing OASUS**

## Printing Oasus:

Our new bottle: OASUS, is also suitable for silkscreen printing. The Oasus bottle is printable with a maximum of 3 printing colours. The Oasus has a printing area of 35 mm x 35 mm on the bottom of the bottle.

# **Template OASUS**