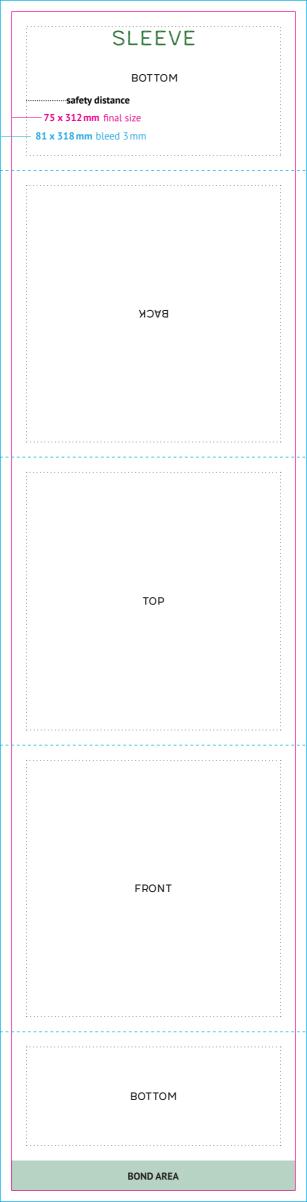

#### SLEEVE

**81 x 318 mm** (bleed 3 mm) **75 x 312 mm** (final size) safety distance for all texts (4 mm), 67 x 296 mm **BOTTOM** customizable area incl. bleed fold at 270mm **BACK** fold at 194mm TOP fold at 118 mm FRONT fold at 42 mm **BOTTOM** 8 mm **BOND AREA** 

create printing files in original size: scale 1:1

bleed: 3 mm

safety distance: 4mm for all fonts color code: CMYK | resolution: 300 dpi

fonts: convert into paths

printing files: solely as PDF (hide template, no crop marks),