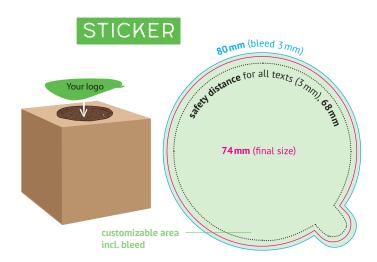

format 81 x 318 mm

create printing files in original size: scale 1:1

bleed: 3 mm

safety distance: 3 mm for all fonts
color code: CMYK | resolution: 300 dpi

**fonts:** convert into paths

printing files: solely as PDF (hide template), format 80 x 80 mm

format 75 x 75mm

# Your logo

Safety distance for all texts (3mm), 71mm

74 mm (Final size)