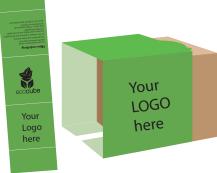

#### SLEEVE

**81 x 318 mm** (bleed 3 mm) **75 x 312 mm** (final size) safety distance for all texts (4 mm), 67 x 296 mm **BOTTOM** customizable area incl. bleed fold at 270mm **BACK** fold at 194mm TOP fold at 118 mm FRONT fold at 42 mm **BOTTOM** 8 mm **BOND AREA** 