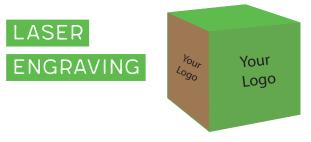

# CUSTOMIZED ECOCUBE





#### SLEEVE

**81 x 318 mm** (bleed 3 mm) **75 x 312 mm** (final size) safety distance for all texts (4 mm), 67 x 296 mm **BOTTOM** customizable area incl. bleed fold at 270mm **BACK** fold at 194mm TOP fold at 118 mm FRONT fold at 42 mm **BOTTOM** 8 mm **BOND AREA** 

create printing files in original size: scale 1:1

bleed: 3 mm

safety distance: 4mm for all fonts color code: CMYK | resolution: 300 dpi

fonts: convert into paths

printing files: solely as PDF (hide template, no crop marks),

format 81 x 318 mm



create printing files in original size: scale 1:1

bleed: 3 mm

safety distance: 3 mm for all fonts
color code: CMYK | resolution: 300 dpi

**fonts:** convert into paths

printing files: solely as PDF (hide template), format 80 x 80 mm





create printing files in original size: scale 1:1

bleed: no bleed is required

color code: RGB black/white or RGB grayscale

resolution: vector graphics fonts: convert into paths

printing files: solely as vector graphics (PDF/eps./ai./cdr.),

format 75 x 75mm



### LASER ENGRAVING

## Your logo

Field for laser engraving 60x60 mm



# Your logo

Safety distance for all texts (3mm), 71mm

74 mm (Final size)