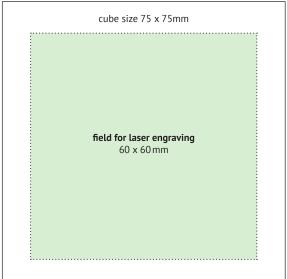

create printing files in original size: scale 1:1

bleed: no bleed is required

color code: RGB black/white or RGB grayscale

resolution: vector graphics fonts: convert into paths

printing files: solely as vector graphics (PDF/eps./ai./cdr.),

format 75 x 75mm

## Your logo

Field for laser engraving 60x60 mm

# Your logo

Safety distance for all texts (3mm), 71mm

74 mm (Final size)