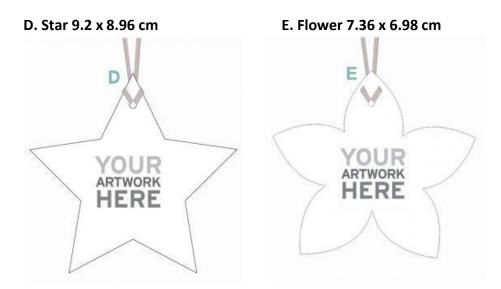

## Sizes

A. Modern Tree 6.6 x 8.89 cm

YOUR ARTWORK HERE B. Tree 6.82 x 7.62 cm

C. Ball 6,35 x 7,44 cm