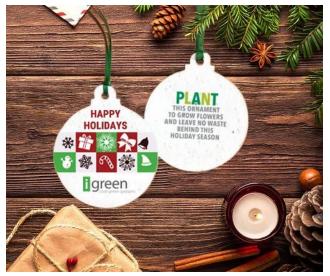

# Plantable Christmas Ornaments

Cod. ONC

Our Plantable Christmas Ornaments are made of a special seed paper that you can plant and grow!

## **Customization Types**

four-colors printing front or front/back