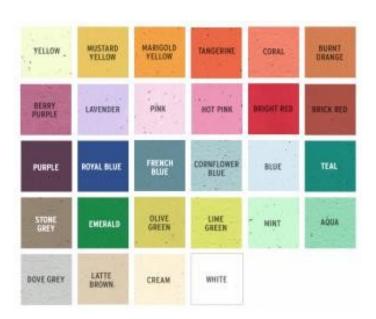

# Plantable Desk calendar

Cod. CDT

Our *Plantable Desk Calendar* is a special Calendar, made of a special biodegradable paper that you can plant and grow!

#### **Delivery Time**

10-12 days, based on requested quantity.

### **Customization Types:**

four-colors printing front or front/back

#### Size

12.06×15.24x 6.35 cm when folded. 12.06×43.18 cm when open.

## Material

Special Biodegradable Paper with Seeds

### **Paper Color**





# **Seeds Types**

Mix Wildflowers | Herbs [Basil, Parsley, Oregano] | Lettuce | Carrots | Tomato

#### **Internet Address**

https://www.igreengadgets.com/product/eco-desk-calendar/