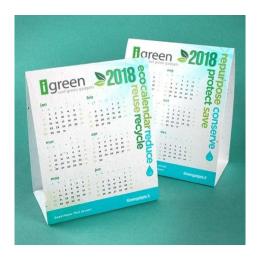

# Plantable Desk calendar

Cod. CDT

Our *Plantable Desk Calendar* is a special Calendar, made of a special biodegradable paper that you can plant and grow!

#### Size

12.06×15.24x 6.35 cm when folded. 12.06×43.18 cm when open.