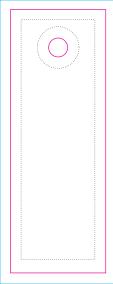

printing files: solely as vector graphics (pdf/eps/ai/cds)

Format 2.5x7 cm

evholee

(bleed 3mm) — 2.5 x 7cm (final size) safety distance for all texts(3mm) customized area incl. bleed —