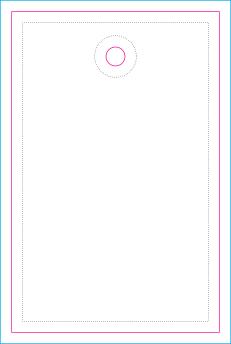

safety distance: 3mm for all fonts color code: CMYK I resolution: 300 dpi

fonts: convert into paths

printing files: solely as PDF (hide template with crop marks),

Format 5.5x8.5 cm

(bleed 3mm)

5.5 x 8.5cm (final size)

safety distance
for all texts(3mm)

customized area incl. bleed