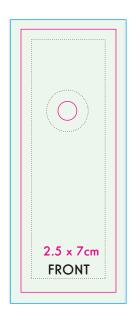

## PACKAGING - 1

Capsule: color code: CMYK resolution: 300 dpi or vector graphics fonts: convert into paths Printing files: Solely as PDF

create printing files in original size: scale 1:1

bleed: no bleed is required resolution: vector graphics color code: RGB black fonts: convert into paths

printing files: solely as vector graphics (pdf/eps/ai/cds)

Format 2.5x7 cm

evholee

(bleed 3mm) — 2.5 x 7cm (final size) safety distance for all texts(3mm) customized area incl. bleed —