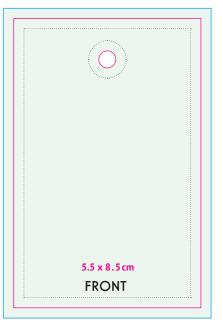

## PACKAGING - 2

Capsule: color code: CMYK resolution: 300 dpi or vector graphics fonts: convert into paths Printing files: Solely as PDF

Packaging:

create printing files in original size: scale 1:1

bleed: 3 mm

safety distance: 3mm for all fonts color code: CMYK I resolution: 300 dpi

fonts: convert into paths

printing files: solely as PDF (hide template with crop marks),

Format 5.5x8.5 cm

(bleed 3mm)

5.5 x 8.5cm (final size)

safety distance
for all texts(3mm)

customized area incl. bleed